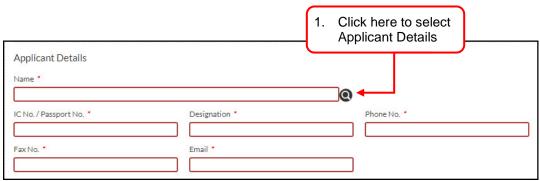

href="mailto:careline@dagangnet.com">careline@dagangnet.com</a>

CARELINE is available 24 hours daily, including public holidays



## Section 2. Getting Started

## 2.1. System Access

MAQIS JPK ePermit system is accessible via:

https://newepermit2.dagangnet.com.my

Please follow the steps in the images below to access the system.



Figure 1



Figure 2



## 2.2. Log In



Figure 3



Figure 4



## Section 3. Apply Permit

MAQIS JPK ePermit system allows users to make permit application directly from the system. Users can also keep track the status of their application thru this system. This system will show steps to apply for import/ export permit.

## 3.1. New Application



Figure 5







Figure 7



### 3.1.1. Consignor and Agent Details



Figure 8

## 3.1.2. Applicant Details



Figure 9



Figure 10



Figure 11

## 3.1.3. Application Details



Figure 12





Figure 13

#### 3.1.4. Additional Details



Figure 14





Figure 15



Figure 16



Figure 17





Figure 18

### 3.1.5. Item Details (Quota)

This section shows the steps to add items with Quota allocation for permit application. At least 1 item is required.



Figure 19



Figure 20





Figure 21



Figure 22



Figure 23





Figure 24



Figure 25

## 3.1.6. 3P Regulation



Figure 26



#### 3.1.7. Submit



Figure 27



Figure 28



## Section 4. Copy Application

This section shows the steps to copy an application, where users can save time on data entry.



Figure 29



Figure 30





Figure 31

## Section 5. Delete Application

This section shows the steps to delete an application. The system