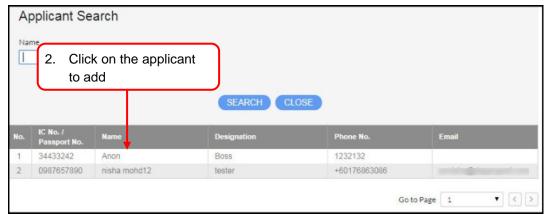

:careline@dagangnet.com">careline@dagangnet.com</a>

CARELINE is available 24 hours daily, including public holidays



## Section 2. Getting Started

## 2.1. System Access

MAQIS JPK ePermit system is accessible via:

https://newepermit2.dagangnet.com.my

Please follow the steps in the images below to access the system.



Figure 1



Figure 2



## 2.2. Log In



Figure 3



Figure 4



## Section 3. Apply Permit

MAQIS JPK ePermit system allows users to make permit application directly from the system. Users can also keep track the status of their application thru this system. This system will show steps to apply for import/ export permit.

## 3.1. New Application



Figure 5







Figure 7



### 3.1.1. Consignor and Agent Details



Figure 8

## 3.1.2. Applicant Details



Figure 9



Figure 10



Figure 11

## 3.1.3. Application Details



Figure 12





Figure 13

#### 3.1.4. Additional Details



Figure 14





Figure 15



Figure 16



Figure 17





Figure 18

### 3.1.5. Item Details (Quota)

This section shows the steps to add items with Quota allocation for permit application. At least 1 item is required.



Figure 19



Figure 20





Figure 21



Figure 22



Figure 23





Figure 24



Figure 25

## 3.1.6. 3P Regulation



Figure 26



#### 3.1.7. Submit



Figure 27



Figure 28



## Section 4. Copy Application

This section shows the steps to copy an application, where users can save time on data entry.



Figure 29



Figure 30





Figure 31

## Section 5. Delete Application

This section shows the steps to delete an application. The system only allows