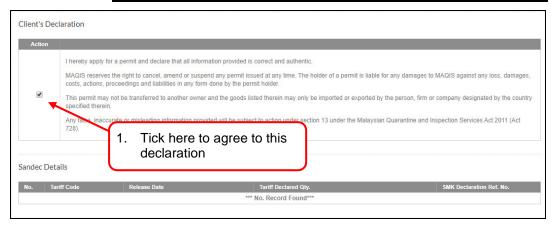

to make permit application directly from the system. Users can also keep track the status of their application thru this system. This system will show steps to apply for import/ export permit.

## 3.1. New Application



Figure 5







Figure 7



### 3.1.1. Consignor and Agent Details



Figure 8

## 3.1.2. Applicant Details



Figure 9



Figure 10



Figure 11

## 3.1.3. Application Details



Figure 12





Figure 13

#### 3.1.4. Additional Details



Figure 14





Figure 15



Figure 16



Figure 17





Figure 18

### 3.1.5. Item Details (Quota)

This section shows the steps to add items with Quota allocation for permit application. At least 1 item is required.



Figure 19



Figure 20





Figure 21



Figure 22



Figure 23





Figure 24



Figure 25

## 3.1.6. 3P Regulation



Figure 26



#### 3.1.7. Submit



Figure 27



Figure 28



## Section 4. Copy Application

This section shows the steps to copy an application, where users can save time on data entry.



Figure 29



Figure 30





Figure 31

## Section 5. Delete Application

This section shows the steps to delete an application. The system only allows deleting application in DRAFT status only.



Figure 32



Figure 33







Figure 35

## Section 6. Payment

This section shows the steps to initiate payment after permit application is acknowledge by Customs.





Figure 36



#### 6.2. Make Payment



Figure 37



Figure 38





Figure 39



Figure 40



Figure 41





Figure 42



Figure 43



## 6.3. Print Receipt



Figure 44



Figure 45



### 6.4. Payment Logs

Payment logs will list all the pa