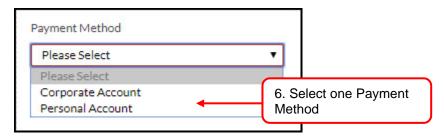

#### 6.2. Make Payment

Figure 37

Figure 38

Figure 39

Figure 40

Figure 41

Figure 42

Figure 43