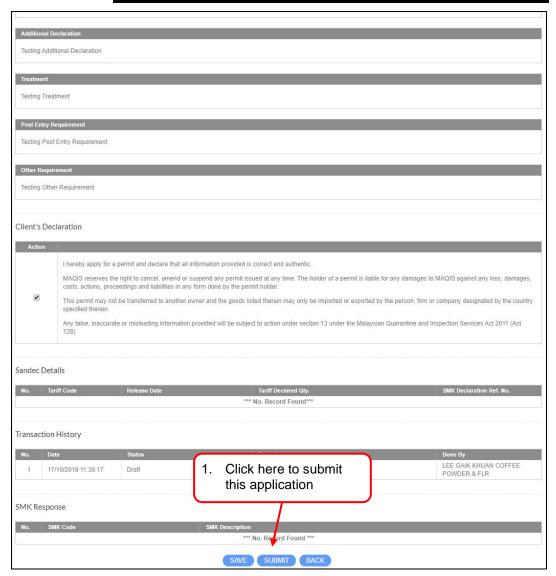

y from the system. Users can also keep track the status of their application thru this system. This system will show steps to apply for import/ export permit.

## 3.1. New Application



Figure 5







Figure 7



### 3.1.1. Consignor and Agent Details



Figure 8

## 3.1.2. Applicant Details



Figure 9



Figure 10



Figure 11

## 3.1.3. Application Details



Figure 12





Figure 13

#### 3.1.4. Additional Details



Figure 14





Figure 15



Figure 16



Figure 17





Figure 18

### 3.1.5. Item Details (Quota)

This section shows the steps to add items with Quota allocation for permit application. At least 1 item is required.



Figure 19



Figure 20





Figure 21



Figure 22



Figure 23





Figure 24



Figure 25

## 3.1.6. 3P Regulation



Figure 26



#### 3.1.7. Submit



Figure 27



Figure 28



## Section 4. Copy Application

This section shows the steps to copy an application, where users can save time on data entry.



Figure 29



Figure 30





Figure 31

## Section 5. Delete Application

This section shows the steps to delete an application. The system only allows deleting application in DRAFT status only.



Figure 32



Figure 33







Figure 35

## Section 6. Payment

This section shows the steps to initiate payment after permit application is acknowledge by Customs.





Figure 36



#### 6.2. Make Payment



Figure 37



Figure 38





Figure 39



Figure 40



Figure 41





Figure 42



Figure 43



## 6.3. Print Receipt



Figure 44



Figure 45



### 6.4. Payment Logs

Payment logs will list all the payment transaction done for an appli