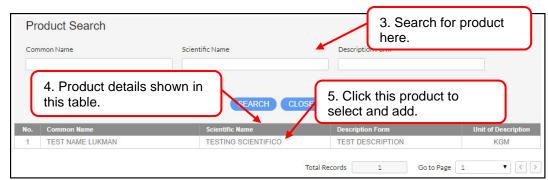

### 3.1.5. Item Details (Quota)

This section shows the steps to add items with Quota allocation for permit application. At least 1 item is required.

Figure 19

Figure 20

Figure 21

Figure 22

Figure 23

Figure 24