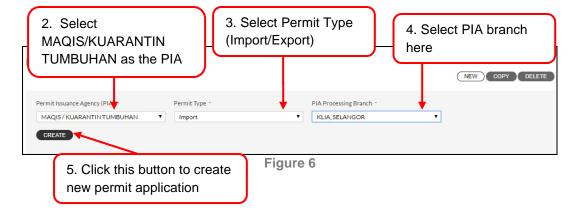

Dagang Net's Careline;

Call our CARELINE at 1300 133 133 / 03-4819 4800 (oversea) or email to <a href="mailto:careline@dagangnet.com">careline@dagangnet.com</a>

CARELINE is available 24 hours daily, including public holidays



## Section 2. Getting Started

## 2.1. System Access

MAQIS JPK ePermit system is accessible via:

https://newepermit2.dagangnet.com.my

Please follow the steps in the images below to access the system.



Figure 1



Figure 2



## 2.2. Log In



Figure 3



Figure 4



## Section 3. Apply Permit

MAQIS JPK ePermit system allows users to make permit application directly from the system. Users can also keep track the status of their application thru this system. This system will show steps to apply for import/ export permit.

## 3.1. New Application



Figure 5







Figure 7



### 3.1.1. Consignor and Agent Details



Figure 8

## 3.1.2. Applicant Details



Figure 9



Figure 10



Figure 11

## 3.1.3. Application Details



Figure 12





Figure 13

#### 3.1.4. Additional Details



Figure 14





Figure 15



Figure 16



Figure 17





Figure 18

### 3.1.5. Item Details (Quota)

This section shows the steps to add items with Quota allocation for permit application. At least 1 item is required.



Figure 19



Figure 20





Figure 21



Figure 22



Figure 23





Figure 24



Figure 25

## 3.1.6. 3P Regulation



Figure 26



#### 3.1.7. Submit



Figure 27



Figure 28



## Section 4. Copy Application

This section shows the steps to copy an application, where users can save time on data entry.



Figure 29



Figure 30





Figure 31

#