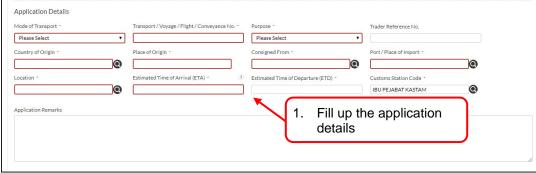

LINE is available 24 hours daily, including public holidays



## Section 2. Getting Started

## 2.1. System Access

MAQIS JPK ePermit system is accessible via:

https://newepermit2.dagangnet.com.my

Please follow the steps in the images below to access the system.



Figure 1



Figure 2



## 2.2. Log In



Figure 3



Figure 4



## Section 3. Apply Permit

MAQIS JPK ePermit system allows users to make permit application directly from the system. Users can also keep track the status of their application thru this system. This system will show steps to apply for import/ export permit.

## 3.1. New Application



Figure 5







Figure 7



### 3.1.1. Consignor and Agent Details



Figure 8

## 3.1.2. Applicant Details



Figure 9



Figure 10



Figure 11

## 3.1.3. Application Details



Figure 12





Figure 13

#### 3.1.4. Additional Details



Figure 14





Figure 15



Figure 16



Figure 17





Figure 18

### 3.1.5. Item Details (Quota)

This section shows the steps to add items with Quota allocation for permit application. At least 1 item is required.



Figure 19



Figure 20





Figure 21



Figure 22



Figure 23





Figure 24



Figure 25

## 3.1.6. 3P Regulation



Figure 26



#### 3.1.7. Submit



Figure 27



Figure 28



## Section 4. Copy Application

This section shows the steps to copy an application, where users can save time on data entry.



Figure 29



Figure 30





Figure 31

## Section 5. Delete Application

This section shows the steps to delete an application. The system only allows deleting application in DRAFT status only.



Figure 32