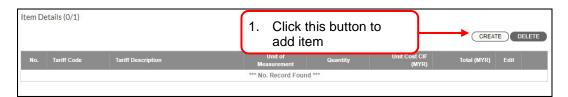

### 3.1.5. Item Details (Quota)

This section shows the steps to add items with Quota allocation for permit application. At least 1 item is required.

Figure 19

Figure 20

Figure 21

Figure 22

Figure 23

Figure 24