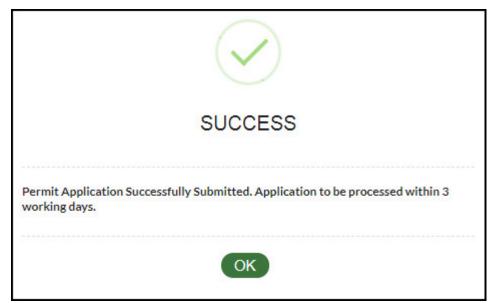

stem. Users can also keep track the status of their application thru this system. This system will show steps to apply for import/ export permit.

## 3.1. New Application



Figure 5







Figure 7



### 3.1.1. Consignor and Agent Details



Figure 8

## 3.1.2. Applicant Details



Figure 9



Figure 10



Figure 11

## 3.1.3. Application Details



Figure 12





Figure 13

#### 3.1.4. Additional Details



Figure 14





Figure 15



Figure 16



Figure 17





Figure 18

### 3.1.5. Item Details (Quota)

This section shows the steps to add items with Quota allocation for permit application. At least 1 item is required.



Figure 19



Figure 20





Figure 21



Figure 22



Figure 23





Figure 24



Figure 25

## 3.1.6. 3P Regulation



Figure 26



#### 3.1.7. Submit



Figure 27



Figure 28



## Section 4. Copy Application

This section shows the steps to copy an application, where users can save time on data entry.



Figure 29



Figure 30





Figure 31

## Section 5. Delete Application

This section shows the steps to delete an application. The system only allows deleting application in DRAFT status only.



Figure 32



Figure 33







Figure 35

## Section 6. Payment

This section shows the steps to initiate payment after permit application is acknowledge by Customs.





Figure 36



#### 6.2. Make Payment



Figure 37



Figure 38





Figure 39



Figure 40



Figure 41





Figure 42



Figure 43



## 6.3. Print Receipt



Figure 44



Figure 45



### 6.4. Payment Logs

Payment logs will list all the payment transaction done for an application.



Fi