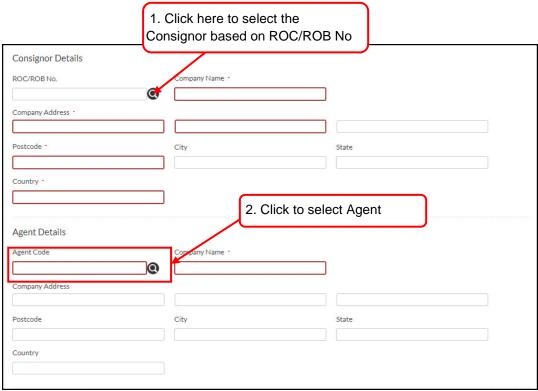

/ 03-4819 4800 (oversea) or email to <a href="mailto:careline@dagangnet.com">careline@dagangnet.com</a>

CARELINE is available 24 hours daily, including public holidays



## Section 2. Getting Started

## 2.1. System Access

MAQIS JPK ePermit system is accessible via:

https://newepermit2.dagangnet.com.my

Please follow the steps in the images below to access the system.



Figure 1



Figure 2



## 2.2. Log In



Figure 3



Figure 4



## Section 3. Apply Permit

MAQIS JPK ePermit system allows users to make permit application directly from the system. Users can also keep track the status of their application thru this system. This system will show steps to apply for import/ export permit.

## 3.1. New Application



Figure 5







Figure 7



### 3.1.1. Consignor and Agent Details



Figure 8

## 3.1.2. Applicant Details



Figure 9



Figure 10



Figure 11

## 3.1.3. Application Details



Figure 12





Figure 13

#### 3.1.4. Additional Details



Figure 14





Figure 15



Figure 16



Figure 17





Figure 18

### 3.1.5. Item Details (Quota)

This section shows the steps to add items with Quota allocation for permit application. At least 1 item is required.



Figure 19



Figure 20





Figure 21



Figure 22



Figure 23





Figure 24



Figure 25

## 3.1.6. 3P Regulation



Figure 26



#### 3.1.7. Submit



Figure 27



Figure 28



## Section 4. Copy Application

This section shows the steps to copy an application, where users can save time on data entry.



Figure 29



Figure 30





Figure 31

## Section 5. Delete Application

This section shows the st