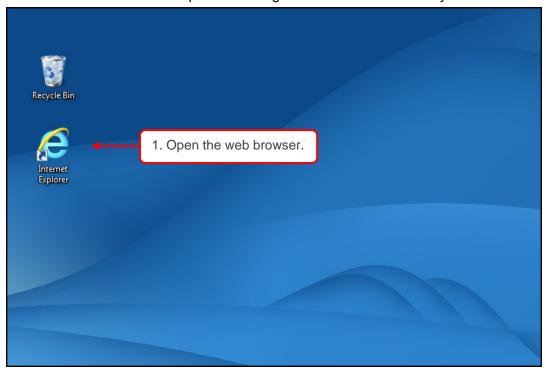

## 2.1. System Access

MAQIS JPK ePermit system is accessible via:

https://newepermit2.dagangnet.com.my

Please follow the steps in the images below to access the system.

Figure 1

Figure 2