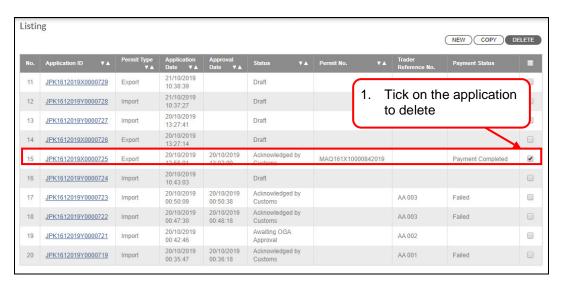

## Section 5. Delete Application

This section shows the steps to delete an application. The system only allows deleting application in DRAFT status only.

Figure 32

Figure 33

Figure 35