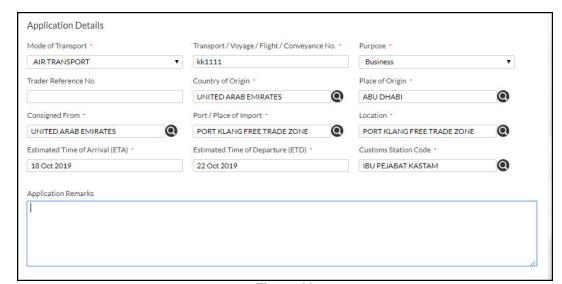

le 24 hours daily, including public holidays



## Section 2. Getting Started

## 2.1. System Access

MAQIS JPK ePermit system is accessible via:

https://newepermit2.dagangnet.com.my

Please follow the steps in the images below to access the system.



Figure 1



Figure 2



## 2.2. Log In



Figure 3



Figure 4



## Section 3. Apply Permit

MAQIS JPK ePermit system allows users to make permit application directly from the system. Users can also keep track the status of their application thru this system. This system will show steps to apply for import/ export permit.

## 3.1. New Application



Figure 5







Figure 7



### 3.1.1. Consignor and Agent Details



Figure 8

## 3.1.2. Applicant Details



Figure 9



Figure 10



Figure 11

## 3.1.3. Application Details



Figure 12





Figure 13

#### 3.1.4. Additional Details



Figure 14





Figure 15



Figure 16



Figure 17





Figure 18

### 3.1.5. Item Details (Quota)

This section shows the steps to add items with Quota allocation for permit application. At least 1 item is required.



Figure 19



Figure 20





Figure 21



Figure 22



Figure 23





Figure 24



Figure 25

## 3.1.6. 3P Regulation



Figure 26



#### 3.1.7. Submit



Figure 27



Figure 28



## Section 4. Copy Application

This section shows the steps to copy an application, where users can save time on data entry.



Figure 29



Figure 30





Figure 31

## Section 5. Delete Application

This section shows the steps to delete an application. The system only allows deleting application in DRAFT status only.



Figure 32



Figure 33