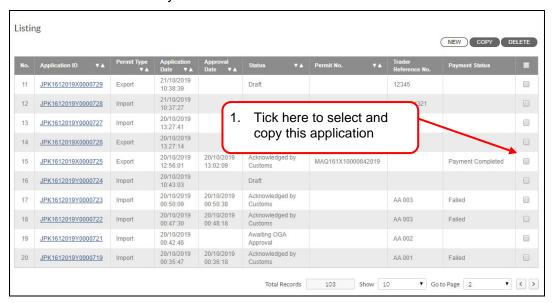

## Section 4. Copy Application

This section shows the steps to copy an application, where users can save time on data entry.

Figure 29

Figure 30

Figure 31