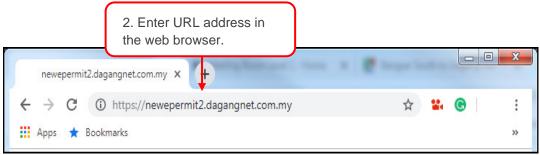

## 2.1. System Access

MAQIS JPK ePermit system is accessible via:

https://newepermit2.dagangnet.com.my

Please follow the steps in the images below to access the system.

Figure 1

Figure 2