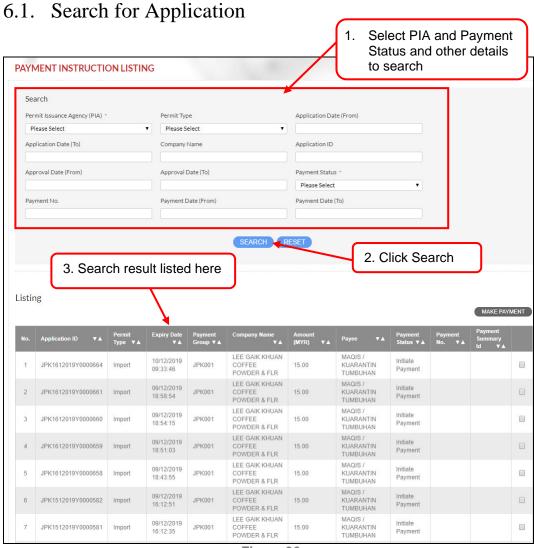

## Section 6. Payment

This section shows the steps to initiate payment after permit application is acknowledge by Customs.

Figure 36