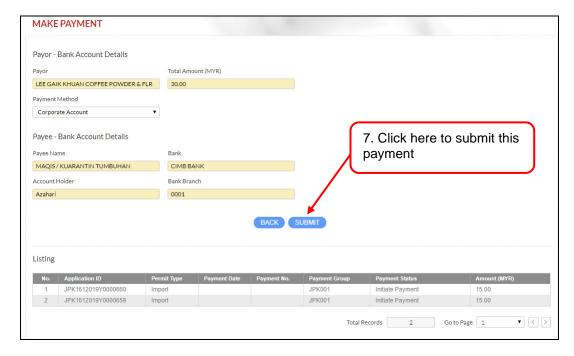

#### 6.2. Make Payment

Figure 37

Figure 38

Figure 39

Figure 40

Figure 41

Figure 42

Figure 43