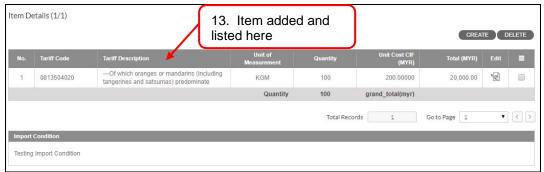

### 3.1.5. Item Details (Quota)

This section shows the steps to add items with Quota allocation for permit application. At least 1 item is required.

Figure 19

Figure 20

Figure 21

Figure 22

Figure 23

Figure 24