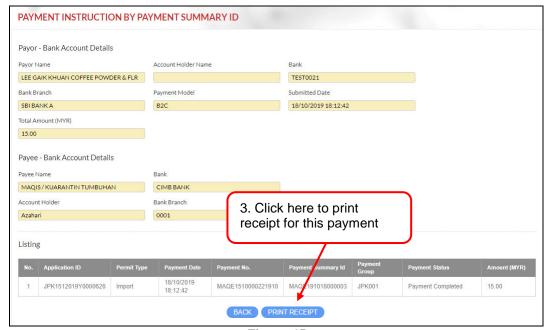

22



Figure 23





Figure 24



Figure 25

## 3.1.6. 3P Regulation



Figure 26



#### 3.1.7. Submit



Figure 27



Figure 28



## Section 4. Copy Application

This section shows the steps to copy an application, where users can save time on data entry.



Figure 29



Figure 30





Figure 31

## Section 5. Delete Application

This section shows the steps to delete an application. The system only allows deleting application in DRAFT status only.



Figure 32



Figure 33







Figure 35

## Section 6. Payment

This section shows the steps to initiate payment after permit application is acknowledge by Customs.





Figure 36



#### 6.2. Make Payment



Figure 37



Figure 38





Figure 39



Figure 40



Figure 41





Figure 42



Figure 43



## 6.3. Print Receipt



Figure 44



Figure 45



### 6.4. Payment Logs

Payment logs will list all the payment transaction done for an application.



Figure 46



Figure 47



#### -End of Manual-

This user manual shall be updated as and when required.