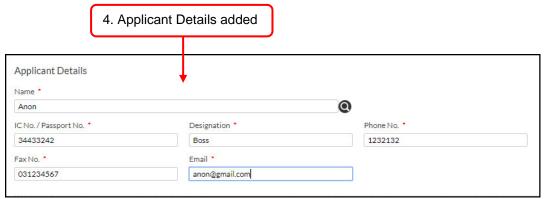

angnet.com">careline@dagangnet.com</a>

CARELINE is available 24 hours daily, including public holidays



## Section 2. Getting Started

## 2.1. System Access

MAQIS JPK ePermit system is accessible via:

https://newepermit2.dagangnet.com.my

Please follow the steps in the images below to access the system.



Figure 1



Figure 2



## 2.2. Log In



Figure 3



Figure 4



## Section 3. Apply Permit

MAQIS JPK ePermit system allows users to make permit application directly from the system. Users can also keep track the status of their application thru this system. This system will show steps to apply for import/ export permit.

## 3.1. New Application



Figure 5







Figure 7



### 3.1.1. Consignor and Agent Details



Figure 8

## 3.1.2. Applicant Details



Figure 9



Figure 10



Figure 11

## 3.1.3. Application Details



Figure 12





Figure 13

#### 3.1.4. Additional Details



Figure 14





Figure 15



Figure 16



Figure 17





Figure 18

### 3.1.5. Item Details (Quota)

This section shows the steps to add items with Quota allocation for permit application. At least 1 item is required.



Figure 19



Figure 20





Figure 21



Figure 22



Figure 23





Figure 24



Figure 25

## 3.1.6. 3P Regulation



Figure 26



#### 3.1.7. Submit



Figure 27



Figure 28



## Section 4. Copy Application

This section shows the steps to copy an application, where users can save time on data entry.



Figure 29



Figure 30





Figure 31

## Section 5. Delete Application

This section shows the steps to delete an application. The system only allows deleting appl