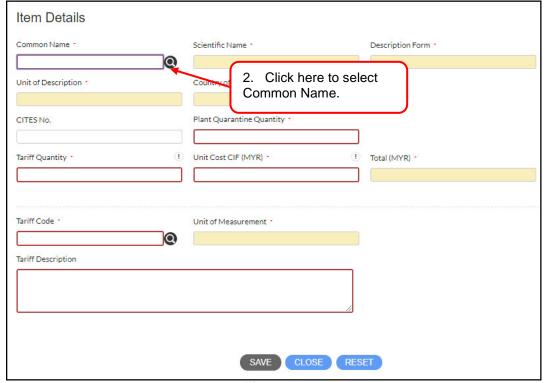

### 3.1.5. Item Details (Quota)

This section shows the steps to add items with Quota allocation for permit application. At least 1 item is required.

Figure 19

Figure 20

Figure 21

Figure 22

Figure 23

Figure 24