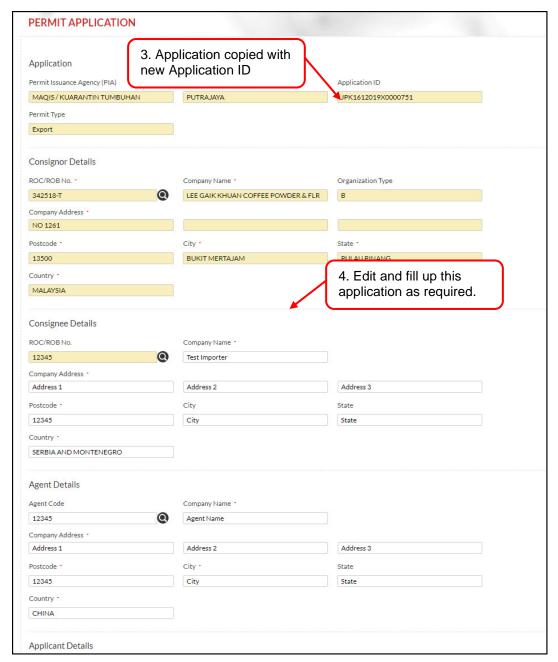

## Section 4. Copy Application

This section shows the steps to copy an application, where users can save time on data entry.

Figure 29

Figure 30

Figure 31