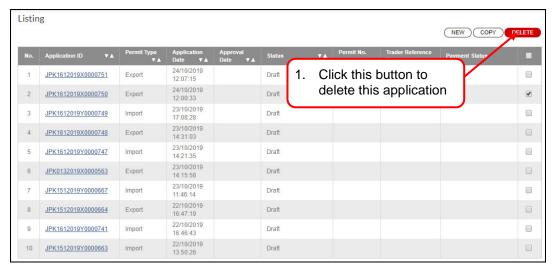

## Section 5. Delete Application

This section shows the steps to delete an application. The system only allows deleting application in DRAFT status only.

Figure 32

Figure 33

Figure 35