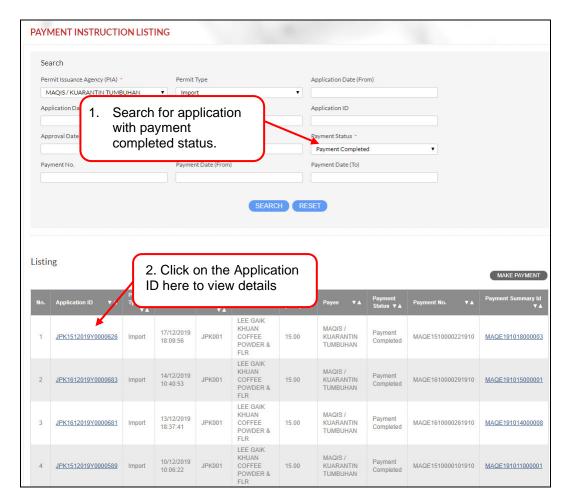

### 6.4. Payment Logs

Payment logs will list all the payment transaction done for an application.

Figure 46

Figure 47