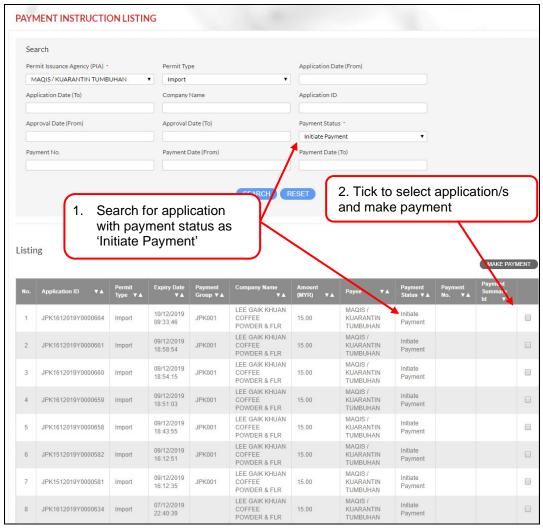

#### 6.2. Make Payment

Figure 37

Figure 38

Figure 39

Figure 40

Figure 41

Figure 42

Figure 43