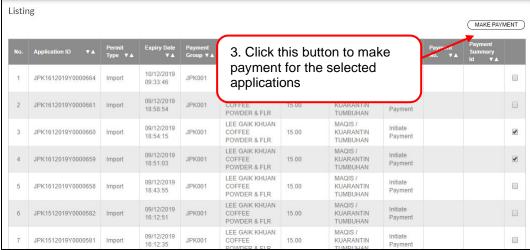

#### 6.2. Make Payment

Figure 37

Figure 38

Figure 39

Figure 40

Figure 41

Figure 42

Figure 43