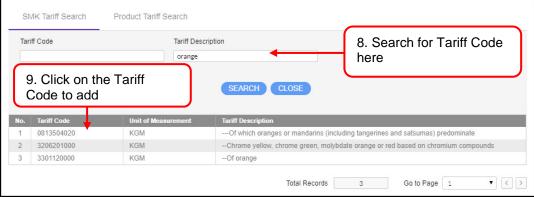

### 3.1.5. Item Details (Quota)

This section shows the steps to add items with Quota allocation for permit application. At least 1 item is required.

Figure 19

Figure 20

Figure 21

Figure 22

Figure 23

Figure 24