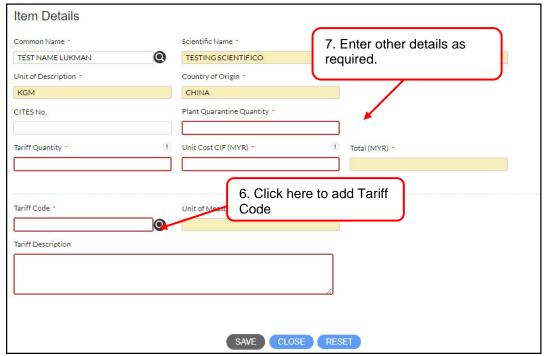

### 3.1.5. Item Details (Quota)

This section shows the steps to add items with Quota allocation for permit application. At least 1 item is required.

Figure 19

Figure 20

Figure 21

Figure 22

Figure 23

Figure 24