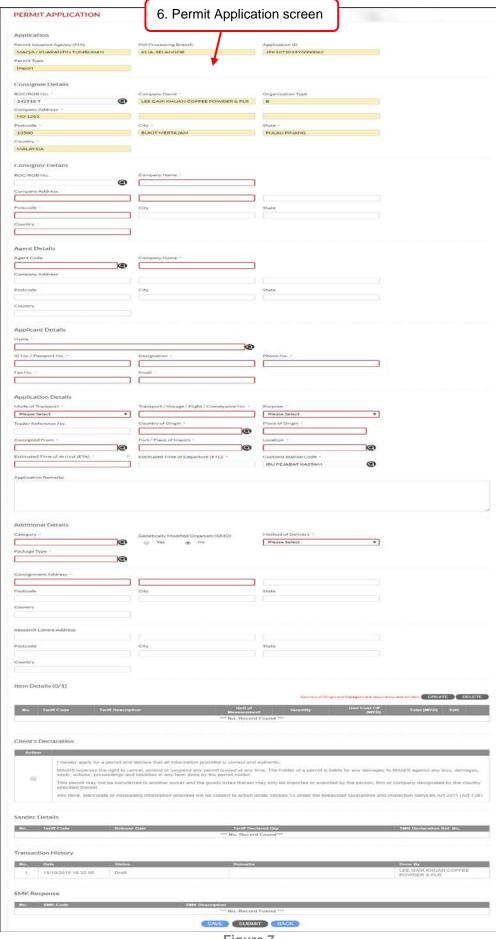

ang Net's Careline;

Call our CARELINE at 1300 133 133 / 03-4819 4800 (oversea) or email to <a href="mailto:careline@dagangnet.com">careline@dagangnet.com</a>

CARELINE is available 24 hours daily, including public holidays



## Section 2. Getting Started

## 2.1. System Access

MAQIS JPK ePermit system is accessible via:

https://newepermit2.dagangnet.com.my

Please follow the steps in the images below to access the system.



Figure 1



Figure 2



## 2.2. Log In



Figure 3



Figure 4



## Section 3. Apply Permit

MAQIS JPK ePermit system allows users to make permit application directly from the system. Users can also keep track the status of their application thru this system. This system will show steps to apply for import/ export permit.

## 3.1. New Application



Figure 5







Figure 7



### 3.1.1. Consignor and Agent Details



Figure 8

## 3.1.2. Applicant Details



Figure 9



Figure 10



Figure 11

## 3.1.3. Application Details



Figure 12





Figure 13

#### 3.1.4. Additional Details



Figure 14





Figure 15



Figure 16



Figure 17





Figure 18

### 3.1.5. Item Details (Quota)

This section shows the steps to add items with Quota allocation for permit application. At least 1 item is required.



Figure 19



Figure 20





Figure 21



Figure 22



Figure 23





Figure 24



Figure 25

## 3.1.6. 3P Regulation



Figure 26



#### 3.1.7. Submit



Figure 27



Figure 28



## Section 4. Copy Application

This section shows the steps to copy an application, where users can save time on data entry.



Figure 29



Figure 30





Figure 31

## Se