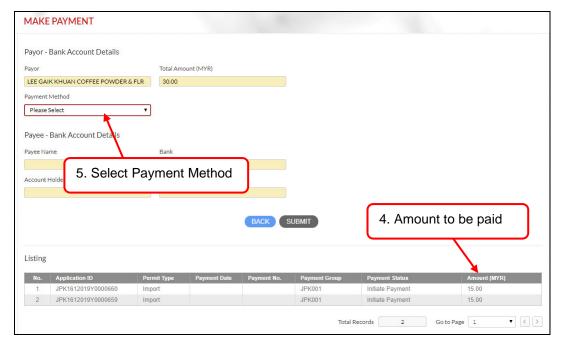

#### 6.2. Make Payment

Figure 37

Figure 38

Figure 39

Figure 40

Figure 41

Figure 42

Figure 43