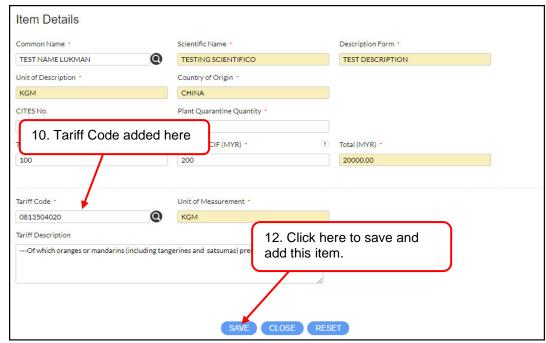

### 3.1.5. Item Details (Quota)

This section shows the steps to add items with Quota allocation for permit application. At least 1 item is required.

Figure 19

Figure 20

Figure 21

Figure 22

Figure 23

Figure 24