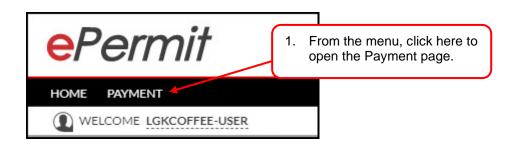

## Section 6. Payment

This section shows the steps to initiate payment after permit application is acknowledge by Customs.

Figure 36