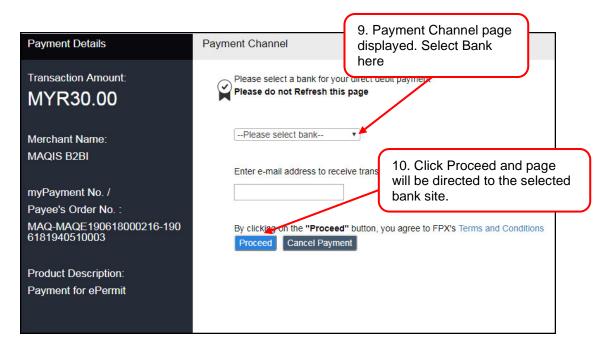

#### 6.2. Make Payment

Figure 37

Figure 38

Figure 39

Figure 40

Figure 41

Figure 42

Figure 43