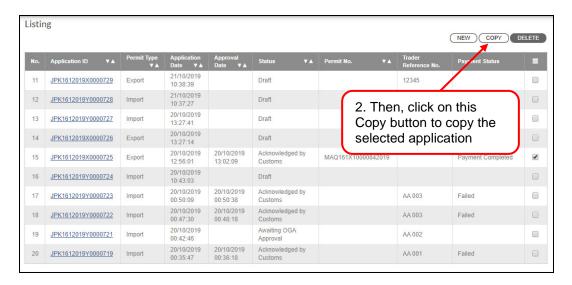

## Section 4. Copy Application

This section shows the steps to copy an application, where users can save time on data entry.

Figure 29

Figure 30

Figure 31