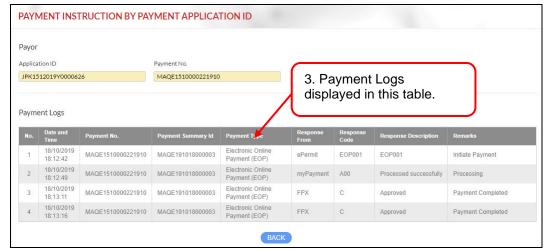

### 6.4. Payment Logs

Payment logs will list all the payment transaction done for an application.

Figure 46

Figure 47