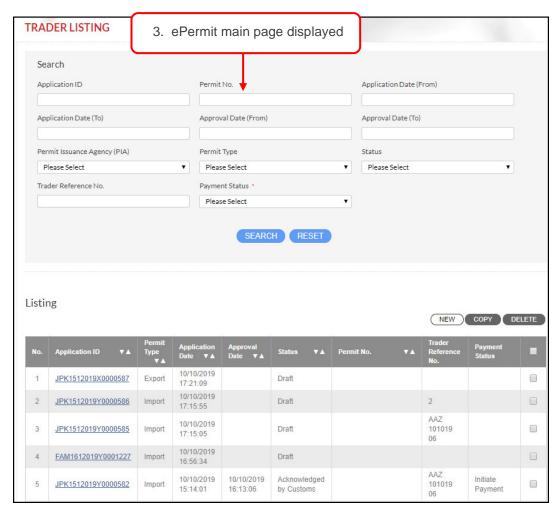

## 2.2. Log In

Figure 3

Figure 4

## Section 3. Apply Permit

MAQIS JPK ePermit system allows users to make permit application directly from the system. Users can also keep track the status of their application thru this system. This system will show steps to apply for import/ export permit.