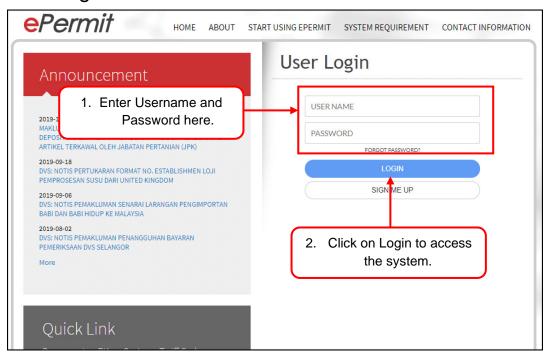

s Document

This publication is to provide an overview on how Traders/ FA can apply import/export permit, make payment, and print permit via this system and deeper understand on the system with step by step helps.



## 1.5. Support Information

Should there be any issues arising from the use of the system, please contact Dagang Net's Careline;

Call our CARELINE at 1300 133 133 / 03-4819 4800 (oversea) or email to <a href="mailto:careline@dagangnet.com">careline@dagangnet.com</a>

CARELINE is available 24 hours daily, including public holidays



## Section 2. Getting Started

## 2.1. System Access

MAQIS JPK ePermit system is accessible via:

https://newepermit2.dagangnet.com.my

Please follow the steps in the images below to access the system.



Figure 1



Figure 2



## 2.2. Log In



Figure 3



Figure 4



## Section 3. Apply Permit

MAQIS JPK ePermit system allows users to make permit application directly from the system. Users can also keep track the status of their application thru this system. This system will show steps to apply for import/ export permit.

## 3.1. New Application



Figure 5







Figure 7



### 3.1.1. Consignor and Agent Details



Figure 8

## 3.1.2. Applicant Details



Figure 9



Figure 10



Figure 11

## 3.1.3. Application Details



Figure 12





Figure 13

#### 3.1.4. Additional Details



Figure 14





Figure 15



Figure 16



Figure 17





Figure 18

### 3.1.5. Item Details (Quota)

This section shows the steps to add items with Quota allocation for permit application. At least 1 item is required.



Figure 19



Figure 20