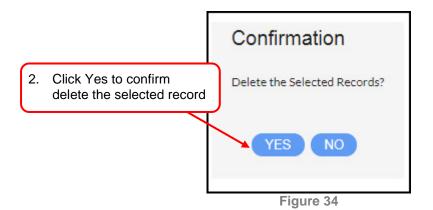

## Section 5. Delete Application

This section shows the steps to delete an application. The system only allows deleting application in DRAFT status only.

Figure 32

Figure 33

Figure 35