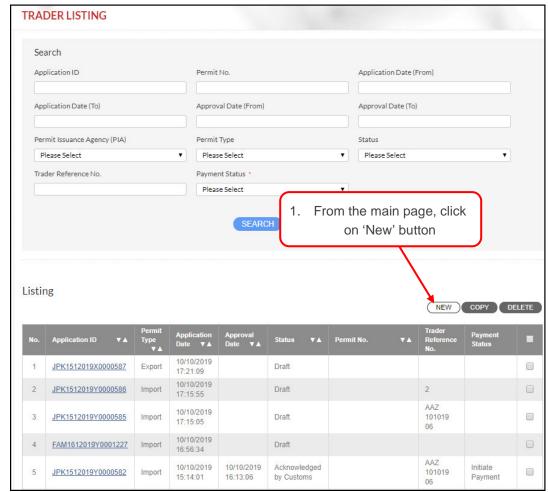

ease contact Dagang Net's Careline;

Call our CARELINE at 1300 133 133 / 03-4819 4800 (oversea) or email to <a href="mailto:careline@dagangnet.com">careline@dagangnet.com</a>

CARELINE is available 24 hours daily, including public holidays



## Section 2. Getting Started

## 2.1. System Access

MAQIS JPK ePermit system is accessible via:

https://newepermit2.dagangnet.com.my

Please follow the steps in the images below to access the system.



Figure 1



Figure 2



## 2.2. Log In



Figure 3



Figure 4



## Section 3. Apply Permit

MAQIS JPK ePermit system allows users to make permit application directly from the system. Users can also keep track the status of their application thru this system. This system will show steps to apply for import/ export permit.

## 3.1. New Application



Figure 5







Figure 7



### 3.1.1. Consignor and Agent Details



Figure 8

## 3.1.2. Applicant Details



Figure 9



Figure 10



Figure 11

## 3.1.3. Application Details



Figure 12





Figure 13

#### 3.1.4. Additional Details



Figure 14





Figure 15



Figure 16



Figure 17





Figure 18

### 3.1.5. Item Details (Quota)

This section shows the steps to add items with Quota allocation for permit application. At least 1 item is required.



Figure 19



Figure 20





Figure 21



Figure 22



Figure 23





Figure 24



Figure 25

## 3.1.6. 3P Regulation



Figure 26



#### 3.1.7. Submit



Figure 27



Figure 28



## Section 4. Copy Application

This section shows the steps to copy an application, where users can save time on data entry.



Figure 29



Figure 30