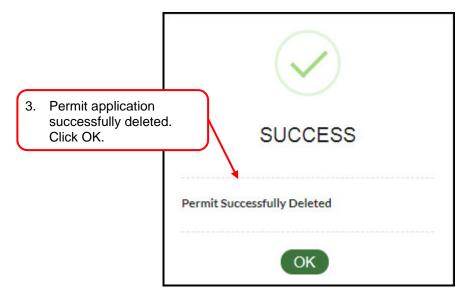

## Section 5. Delete Application

This section shows the steps to delete an application. The system only allows deleting application in DRAFT status only.

Figure 32

Figure 33

Figure 35