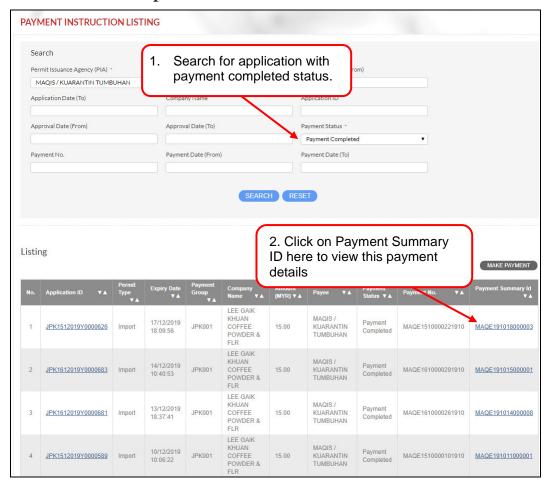

21



Figure 22



Figure 23





Figure 24



Figure 25

## 3.1.6. 3P Regulation



Figure 26



#### 3.1.7. Submit



Figure 27



Figure 28



## Section 4. Copy Application

This section shows the steps to copy an application, where users can save time on data entry.



Figure 29



Figure 30





Figure 31

## Section 5. Delete Application

This section shows the steps to delete an application. The system only allows deleting application in DRAFT status only.



Figure 32



Figure 33







Figure 35

## Section 6. Payment

This section shows the steps to initiate payment after permit application is acknowledge by Customs.





Figure 36



#### 6.2. Make Payment



Figure 37



Figure 38





Figure 39



Figure 40



Figure 41





Figure 42



Figure 43



## 6.3. Print Receipt



Figure 44



Figure 45



### 6.4. Payment Logs

Payment logs will list all the payment transaction done for an application.



Figure 46



Figure 47



#### -End of Manual-

This user manual shall be updated as and when required.